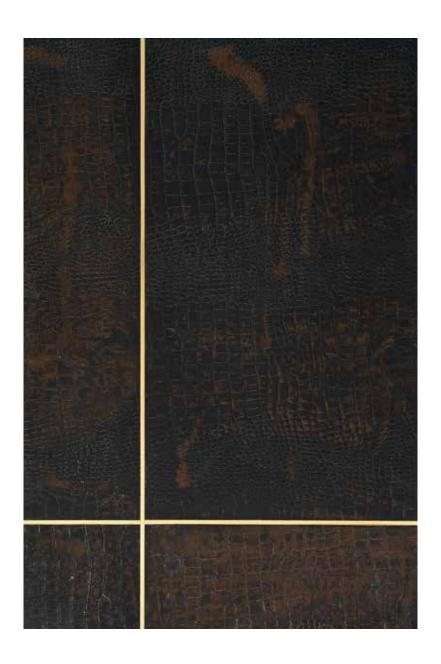

## LIM

The evergreen textures of leather hides creates a bold and dramatic vibe for contemporary interiors.

On the LIM, faux leather is created with **resin** and rich pigments with brass inlay and finished with an elegant matte coating.

| RECOMMENDED FOR     | designing wall panels, headboards, bar cabinets, wardrobe fronts, powder rooms and much more. We can customise it in different patterns, pair it with another SKIN for contrast or use it on its own. |
|---------------------|-------------------------------------------------------------------------------------------------------------------------------------------------------------------------------------------------------|
| MATERIAL            | Nautical Resin                                                                                                                                                                                        |
| FINISH              | Matt                                                                                                                                                                                                  |
| CUSTOMISE YOUR SKIN | colour, size, finish and more                                                                                                                                                                         |