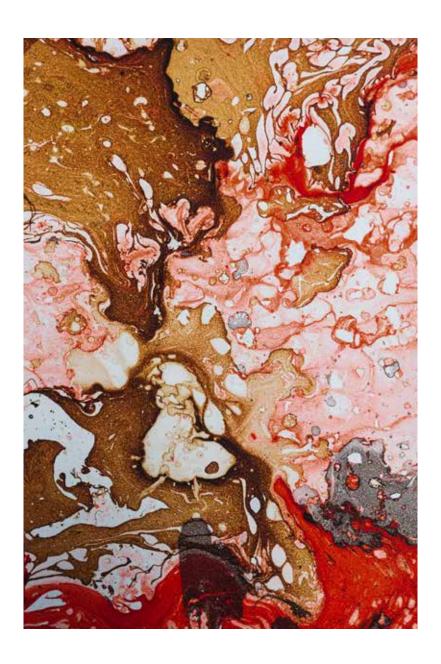

## AL2M

Artistry meets **metal** in AL2M. This SKIN can be a perfect accent for contemporary, glamorous interiors. Careful artisanal processes are used to create intense patterns on metal. A rich matt coating enhances the blurred red and brown patterns and textures on the silvery base.